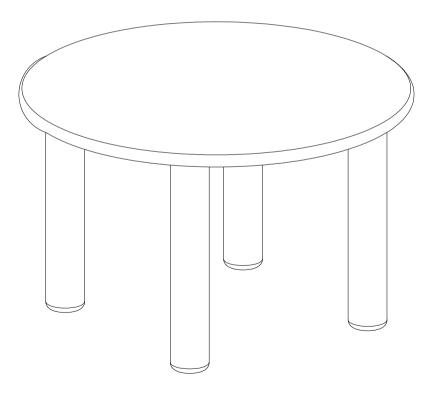

# **ASSEMBLY INSTRUCTIONS.**

MILO ROUND DINING TABLE OAK FC-1003-24-0

THANK YOU FOR YOUR PURCHASE!