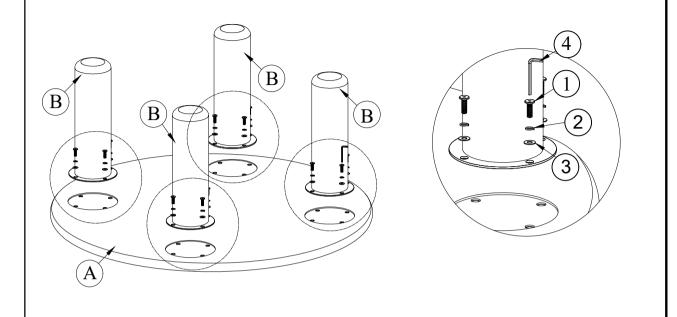

#### **PARTS LIST**

| No. | DESCRIPTION | IMAGE | Q'TY |
|-----|-------------|-------|------|
| Α   | ТОР         |       | 1    |
| В   | LEGS        |       | 4    |

#### HARDWARE LIST

| No. | DESCRIPTION        | IMAGE | Q'TY |
|-----|--------------------|-------|------|
| 1   | BOLT M8x25         |       | 16   |
| 2   | LOCK WASHER Ø8xØ12 | 0     | 16   |
| 3   | WASHER Ø8xØ16      | 0     | 16   |
| 4   | ALLEN KEY K4       |       | 1    |

### STEP 1.

STEP 2.